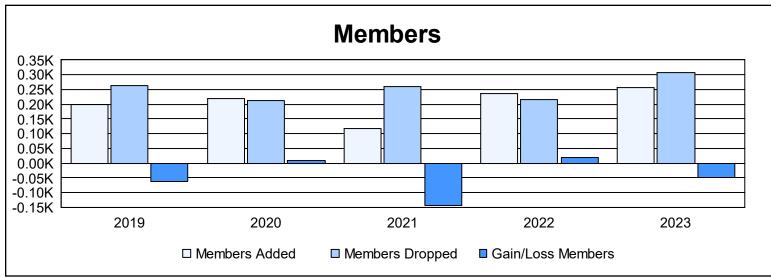

District 103 E As of June 2023 Cumulative

| Year      | New<br>Clubs | Dropped<br>Clubs | Gain/<br>Loss<br>Clubs | New<br>Members | Charter<br>Members | Reinstate<br>Members | Transfer<br>Members | Total<br>Member<br>Added | Total<br>Members<br>Dropped | Gain/<br>Loss<br>Members |
|-----------|--------------|------------------|------------------------|----------------|--------------------|----------------------|---------------------|--------------------------|-----------------------------|--------------------------|
| 2018-2019 | 2            | 3                | -1                     | 143            | 42                 | 4                    | 10                  | 199                      | 262                         | -63                      |
| 2019-2020 | 4            | 1                | 3                      | 104            | 98                 | 2                    | 16                  | 220                      | 212                         | 8                        |
| 2020-2021 | 2            | 1                | 1                      | 60             | 45                 | 4                    | 7                   | 116                      | 259                         | -143                     |
| 2021-2022 | 2            | 3                | -1                     | 164            | 44                 | 5                    | 23                  | 236                      | 217                         | 19                       |
| 2022-2023 | 1            | 0                | 1                      | 201            | 20                 | 8                    | 29                  | 258                      | 306                         | -48                      |
| Average   | 2            | 2                | 1                      | 134            | 50                 | 5                    | 17                  | 206                      | 251                         | -45                      |